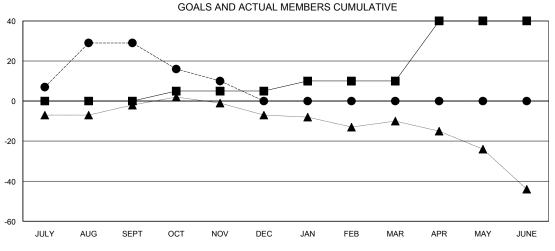

QUARTER

JULY/AUG/SEPT

OCT/NOV/DEC

JAN/FEB/MAR

APR/MAY/JUNE

| Members                     |                    |                                     |                    |                  |  |  |  |  |
|-----------------------------|--------------------|-------------------------------------|--------------------|------------------|--|--|--|--|
| RESULTS FOR 2016-2017       |                    |                                     |                    |                  |  |  |  |  |
| QUARTER                     | NEW MEMBER<br>GOAL | CHARTER AND<br>NEW MEMBERS<br>ADDED | DROPPED<br>MEMBERS | NET<br>GAIN/LOSS |  |  |  |  |
| JULY/AUG/SEPT               | 0<br>5             | 52<br>6                             | 23<br>25           | 29<br>-19        |  |  |  |  |
| JAN/FEB/MAR<br>APR/MAY/JUNE | 5<br>30            | 0<br>0                              | 0<br>0             | 0<br>0           |  |  |  |  |